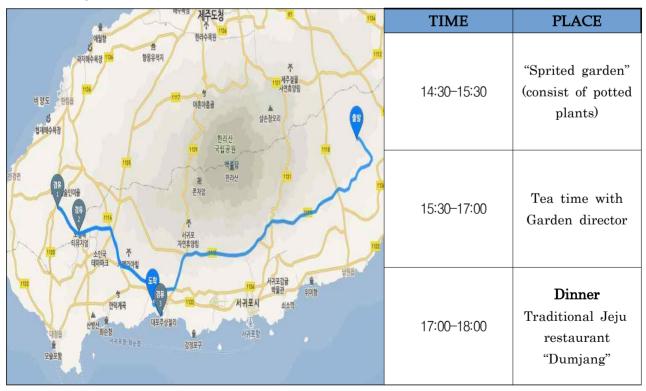

### FIELD TRIP

### Afternoon plan

- \* In the filedtrip, participants be provided interpretation service (equipment and interpreter)
- \* Wearing sneakers is recommended in the field trip for your dress shoes and foot
- \* In Dinnner time, for each institution, each separate room is provided for their group's time.
- \* After Filedtrip, formal FANEA events are finished. Each group has their own time.